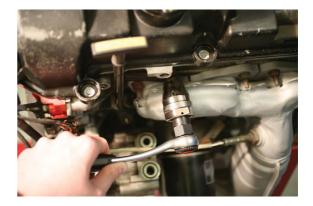

## Stud Extractor Set 1/4"D, 3/8"D 2pc

A robust pair of fully adjustable stud extractors for access in tight confined areas.