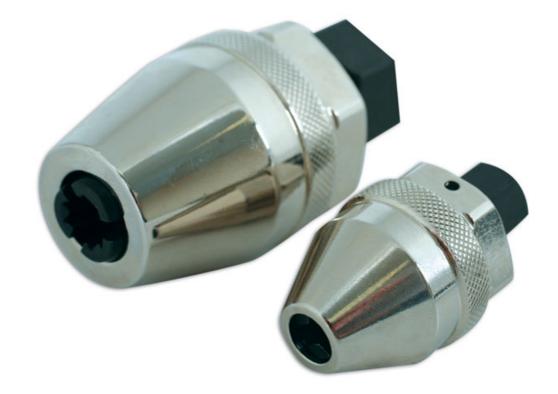

## Stud Extractor Set 1/4"D, 3/8"D 2pc

A robust pair of fully adjustable stud extractors for access in tight confined areas.

## **Additional Information**

- 1/4"D extractor operates on studs from 1 6mm.
- 3/8"D extractor operates on studs from 6 12mm.
- · Impact quality.
- Spare jaws available, please see Laser Part Nos. 0888 (for 1/4"D stud extractor) and 2291 (for 3/8"D stud extractor).
- · Manufactured from chrome molybdenum.