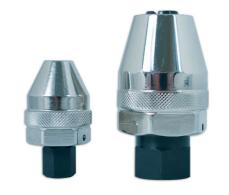

## Stud Extractor Set 1/4"D, 3/8"D 2pc

A robust pair of fully adjustable stud extractors for access in tight confined areas.

## **Additional Information**

- 1/4"D extractor operates on studs from 1 6mm.
- 3/8"D extractor operates on studs from 6 12mm.
- · Impact quality.
- Spare jaws available, please see Laser Part Nos. 0888 (for 1/4"D stud extractor) and 2291 (for 3/8"D stud extractor).
- · Manufactured from chrome molybdenum.